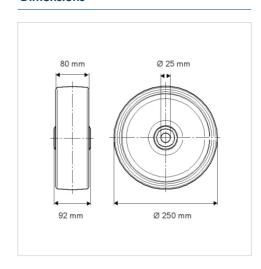

#### **Technical Data**

| Wheel diameter         | 250 mm         |
|------------------------|----------------|
| Wheel width            | 80 mm          |
| Axle Hole-Ø            | 25 mm          |
| Hub length             | 92 mm          |
| Temperature            | - 10 / + 60 °C |
| Standard               | EN_12533       |
| Weight                 | 9.314 kg       |
| Hardness of tread      | Shore A 92     |
| Load capacity          | 1800 kg        |
| Load capacity (static) | 3600 kg        |

#### **Dimensions**