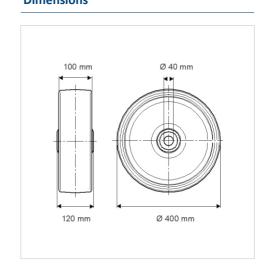

#### **Technical Data**

| Wheel diameter         | 400 mm         |
|------------------------|----------------|
| Wheel width            | 100 mm         |
| Axle Hole-Ø            | 40 mm          |
| Hub length             | 120 mm         |
| Temperature            | - 10 / + 60 °C |
| Standard               | EN_12533       |
| Weight                 | 34.031 kg      |
| Hardness of tread      | Shore A 92     |
| Load capacity          | 3200 kg        |
| Load capacity (static) | 6400 kg        |

### **Dimensions**