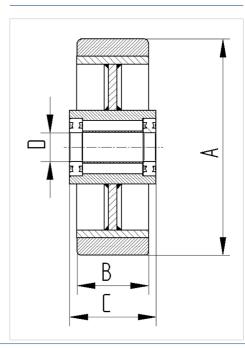

r from original product

#### **Technical Data**

| Wheel diameter         | 400 mm         |
|------------------------|----------------|
| Wheel width            | 100 mm         |
| Axle Hole-Ø            | 40 mm          |
| Hub length             | 120 mm         |
| Temperature            | - 10 / + 60 °C |
| Standard               | EN_12533       |
| Weight                 | 34.031 kg      |
| Hardness of tread      | Shore A 92     |
| Load capacity          | 3200 kg        |
| Load capacity (static) | 6400 kg        |

### **Dimensions**



### Advantages at a glance

| Roll performance     | • • • 0 0 |
|----------------------|-----------|
| Movement noise       | • • • 0 0 |
| Attrition            | • • • • 0 |
| Corrosion resistance | • • • 0 0 |

## **Structure & Mounting**