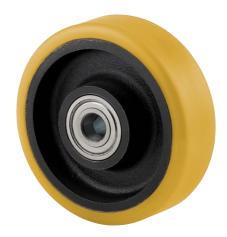

# **NOVATECH**

STP400x100-Ø40 HL120

EAN 4031582322262

Wheel centre made of pressed steel, lacquered, heavy duty, Tread: Polyurethane, casted, precision ball bearing

Picture may differ from original product