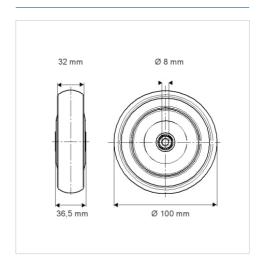

#### **Technical Data**

| Wheel diameter         | 100 mm         |
|------------------------|----------------|
| Wheel width            | 32 mm          |
| Axle Hole-Ø            | 8.3 mm         |
| Hub length             | 36.5 mm        |
| Temperature            | - 25 / + 80 °C |
| Standard               | EN_12530       |
| Weight                 | 0.244 kg       |
| Hardness of tread      | Shore D 40     |
| Load capacity          | 150 kg         |
| Load capacity (static) | 300 kg         |

#### **Dimensions**