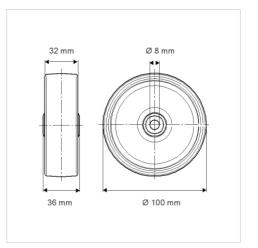

## Dimensions

## **Technical Data**

| Wheel diameter         | 100 mm         |
|------------------------|----------------|
| Wheel width            | 32 mm          |
| Axle Hole-Ø            | 8 mm           |
| Hub length             | 36 mm          |
| Temperature            | - 20 / + 85 °C |
| Standard               | EN_12530       |
| Weight                 | 0.444 kg       |
| Hardness of tread      | Shore A 80     |
| Load capacity          | 80 kg          |
| Load capacity (static) | 160 kg         |