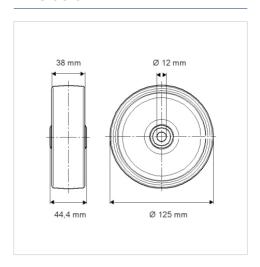

## **Technical Data**

| Wheel diameter         | 125 mm         |
|------------------------|----------------|
| Wheel width            | 38 mm          |
| Axle Hole-Ø            | 12 mm          |
| Hub length             | 44.4 mm        |
| Temperature            | - 25 / + 80 °C |
| Standard               | EN_12532       |
| Weight                 | 0.316 kg       |
| Hardness of tread      | Shore D 42     |
| Load capacity          | 300 kg         |
| Load capacity (static) | 600 kg         |

## **Dimensions**