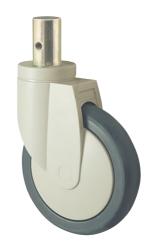

## 2070PIP150R05-32

EAN 4031582360851

Swivel castor, housing made of pressed steel, bright zinc plated, blue passivated, double ball bearing swivel head, wheel axle riveted for attaching the cover, covering of the housing made of Polypropylene, RAL 9002 grey-white, solid plug fitting. Wheel centre made of Polypropylene, Tread: solid rubber, grey non-marking, precision ball bearing

Picture may differ from original product