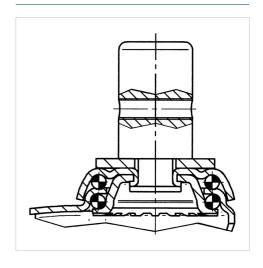

e of Polypropylene, Tread: solid rubber, grey non-marking, precision ball bearing





Picture may differ from original product

#### **Technical Data**

| Wheel diameter         | 150 mm         |
|------------------------|----------------|
| Wheel width            | 32 mm          |
| Bolt-Ø                 | 32 mm          |
| Bolt length            | 45 mm          |
| Offset                 | 45 mm          |
| Swivel Interference    | 240 mm         |
| Overall height         | 188 mm         |
| Temperature            | - 20 / + 60 °C |
| Standard               | EN_12530       |
| Swivel Radius          | 120 mm         |
| Hardness of tread      | Shore A 75     |
| Load capacity          | 80 kg          |
| Load capacity (static) | 160 kg         |

## **Structure & Mounting**



### Advantages at a glance

| Roll performance     | • • • 0 0 |
|----------------------|-----------|
| Movement noise       | • • • 0 0 |
| Attrition            | • • • 0 0 |
| Corrosion resistance | • • • 0 0 |