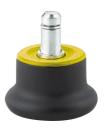

# A229YOI050B10-11x20

EAN 4031582319613

Glide made of Polypropylene, electric conductive, for soft floors

Picture may differ from original product

#### **Technical Data**

| Wheel diameter          | 50 mm          |
|-------------------------|----------------|
| Castor width            | 50 mm          |
| Metal stem with circlip | 11 x 20 mm     |
| Dome-Ø                  | 38 mm          |
| Overall height          | 33 mm          |
| Temperature             | - 20 / + 60 °C |
| Standard                | EN12529        |
| Weight                  | 0.065 kg       |
| Collar-Ø                | 50 mm          |
| Hardness of tread       | Shore D 65     |