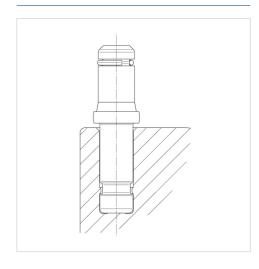

# **GLIDE**

# A229YOI050B10-11x20

EAN 4031582319613

Glide made of Polypropylene, electric conductive, for soft floors





Picture may differ from original product

#### **Technical Data**

| Wheel diameter          | 50 mm          |
|-------------------------|----------------|
| Castor width            | 50 mm          |
| Metal stem with circlip | 11 x 20 mm     |
| Dome-Ø                  | 38 mm          |
| Overall height          | 33 mm          |
| Temperature             | - 20 / + 60 °C |
| Standard                | EN12529        |
| Weight                  | 0.065 kg       |
| Collar-Ø                | 50 mm          |
| Hardness of tread       | Shore D 65     |

### **Structure & Mounting**



## Advantages at a glance

| Roll performance     | • • • 0 0 |
|----------------------|-----------|
| Movement noise       | • • • • • |
| Attrition            | • • • 0 0 |
| Corrosion resistance | • • • 0 0 |