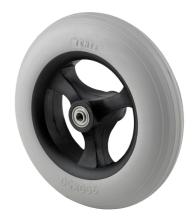

EAN 4031582320596

Wheel centre made of Polypropylene, Tread: Polyurethane, foamed, precision ball bearing

Picture may differ from original product