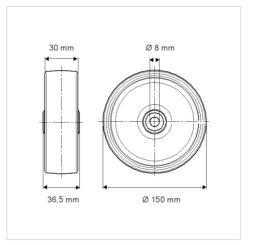

## Dimensions

## **Technical Data**

| Wheel diameter         | 150 mm         |
|------------------------|----------------|
| Wheel width            | 30 mm          |
| Axle Hole-Ø            | 8 mm           |
| Hub length             | 36.5 mm        |
| Temperature            | - 20 / + 60 °C |
| Standard               | EN_12530       |
| Weight                 | 0.26 kg        |
| Hardness of tread      | Shore A 70     |
| Load capacity          | 75 kg          |
| Load capacity (static) | 150 kg         |