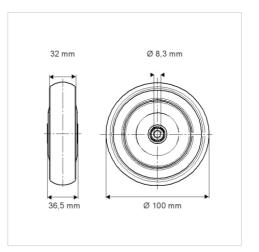

## Dimensions

## **Technical Data**

| Wheel diameter         | 100 mm         |
|------------------------|----------------|
| Wheel width            | 32 mm          |
| Axle Hole-Ø            | 8.3 mm         |
| Hub length             | 36.5 mm        |
| Temperature            | - 20 / + 60 °C |
| Standard               | EN_12530       |
| Weight                 | 0.194 kg       |
| Hardness of tread      | Shore A 87     |
| Load capacity          | 100 kg         |
| Load capacity (static) | 200 kg         |