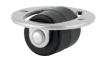

## Dimensions

## **Technical Data**

| Wheel diameter         | 14 mm          |
|------------------------|----------------|
| Wheel width            | 14 mm          |
| Castor width           | 19 mm          |
| Size of Plate          | 26 mm          |
| Plate hole centres     | 20 mm          |
| Plate hole             | 2,5 mm         |
| Dome-Ø                 | 19 mm          |
| Overall height         | 13.5 mm        |
| Temperature            | - 20 / + 60 °C |
| Standard               | EN_12528       |
| Weight                 | 0.008 kg       |
| Hardness of tread      | Shore D 65     |
| Load capacity          | 15 kg          |
| Load capacity (static) | 30 kg          |