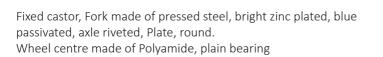

EAN 4031582300024







Picture may differ from original product

## Dimensions

## **Technical Data**

| Wheel diameter         | 14 mm          |
|------------------------|----------------|
| Wheel width            | 14 mm          |
| Castor width           | 19 mm          |
| Size of Plate          | 26 mm          |
| Plate hole centres     | 20 mm          |
| Plate hole             | 2,5 mm         |
| Dome-Ø                 | 19 mm          |
| Overall height         | 13.5 mm        |
| Temperature            | - 20 / + 60 °C |
| Standard               | EN_12528       |
| Weight                 | 0.008 kg       |
| Hardness of tread      | Shore D 65     |
| Load capacity          | 15 kg          |
| Load capacity (static) | 30 kg          |



## Advantages at a glance

| Roll performance     |