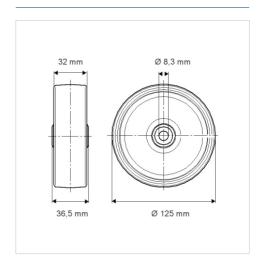

## **Technical Data**

| Wheel diameter         | 125 mm         |
|------------------------|----------------|
| Wheel width            | 32 mm          |
| Axle Hole-Ø            | 8.3 mm         |
| Hub length             | 36.5 mm        |
| Temperature            | - 25 / + 80 °C |
| Standard               | EN_12530       |
| Weight                 | 0.362 kg       |
| Hardness of tread      | Shore D 40     |
| Load capacity          | 160 kg         |
| Load capacity (static) | 320 kg         |

## **Dimensions**