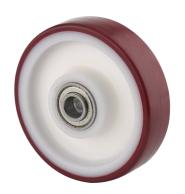

## UAP200x50-Ø20 HL60 red

EAN 4031582328592

Wheel centre made of Polyamide, Tread: Polyurethane, precision ball bearing

Picture may differ from original product

#### **Technical Data**

| Wheel diameter         | 200 mm         |
|------------------------|----------------|
| Wheel width            | 50 mm          |
| Axle Hole-Ø            | 20 mm          |
| Hub length             | 60 mm          |
| Temperature            | - 25 / + 80 °C |
| Standard               | EN_12532       |
| Weight                 | 1.199 kg       |
| Hardness of tread      | Shore D 48     |
| Load capacity          | 500 kg         |
| Load capacity (static) | 1000 kg        |