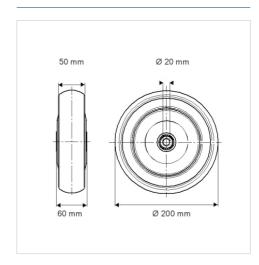

#### **Technical Data**

| Wheel diameter         | 200 mm         |
|------------------------|----------------|
| Wheel width            | 50 mm          |
| Axle Hole-Ø            | 20 mm          |
| Hub length             | 60 mm          |
| Temperature            | - 25 / + 80 °C |
| Standard               | EN_12532       |
| Weight                 | 1.199 kg       |
| Hardness of tread      | Shore D 48     |
| Load capacity          | 500 kg         |
| Load capacity (static) | 1000 kg        |

#### **Dimensions**