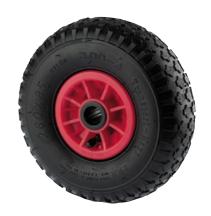

## PQR260x85-Ø20 HL74 4PR

EAN 4031582321050

Wheel centre made of Polypropylene, Tread: pneumatic tyre, roller bearing, block profile

Picture may differ from original product