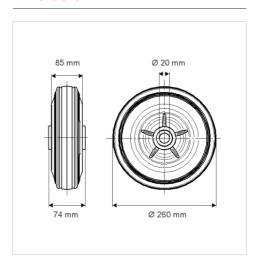

#### **Technical Data**

| Wheel diameter         | 260 mm         |
|------------------------|----------------|
| Wheel width            | 85 mm          |
| Axle Hole-Ø            | 20 mm          |
| Hub length             | 74 mm          |
| Temperature            | - 20 / + 60 °C |
| Standard               | EN_12532       |
| Weight                 | 1.07 kg        |
| Hardness of tread      | Shore A 55     |
| Load capacity          | 75 kg          |
| Load capacity (static) | 150 kg         |

#### **Dimensions**