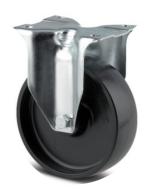

### 3478POR100P62 RAL9011

EAN 4031582030402

Fixed castor, Fork made of pressed steel, bright zinc plated, blue passivated, wheel axle with nut, plate fitting.
Wheel centre made Polypropylene, roller bearing

Picture may differ from original product