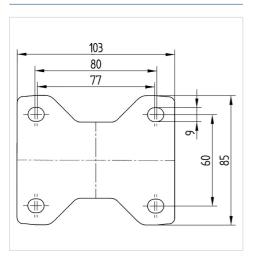

#### **Technical Data**

| Wheel diameter         | 100 mm         |
|------------------------|----------------|
| Wheel width            | 36 mm          |
| Castor width           | 85 mm          |
| Size of Plate          | 103 x 85 mm    |
| Plate hole centres     | 80/77 x 60 mm  |
| Plate hole             | 9 mm           |
| Overall height         | 128 mm         |
| Temperature            | - 20 / + 60 °C |
| Standard               | EN_12532       |
| Weight                 | 0.366 kg       |
| Hardness of tread      | Shore D 65     |
| Load capacity          | 160 kg         |
| Load capacity (static) | 320 kg         |

#### **Dimensions**