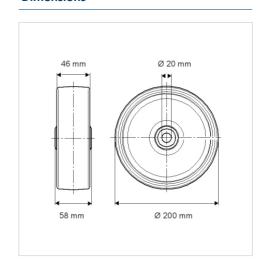

#### **Technical Data**

| Wheel diameter         | 200 mm         |
|------------------------|----------------|
| Wheel width            | 46 mm          |
| Axle Hole-Ø            | 20 mm          |
| Hub length             | 58 mm          |
| Temperature            | - 25 / + 80 °C |
| Standard               | EN_12532       |
| Weight                 | 0.91 kg        |
| Hardness of tread      | Shore D 42     |
| Load capacity          | 500 kg         |
| Load capacity (static) | 1000 kg        |

#### **Dimensions**