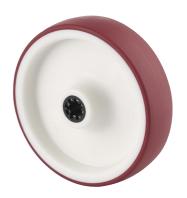

## UAR200x46-Ø20 HL58 red

EAN 4031582323221

Wheel centre made of Polyamide, Tread: Polyurethane, roller bearing

Picture may differ from original product