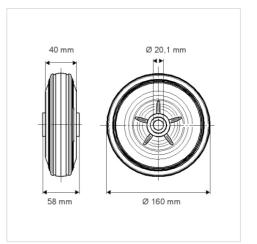

## Dimensions

## **Technical Data**

| Wheel diameter         | 160 mm         |
|------------------------|----------------|
| Wheel width            | 40 mm          |
| Axle Hole-Ø            | 20.1 mm        |
| Hub length             | 58 mm          |
| Temperature            | - 20 / + 60 °C |
| Standard               | EN_12532       |
| Weight                 | 0.701 kg       |
| Hardness of tread      | Shore A 80     |
| Load capacity          | 135 kg         |
| Load capacity (static) | 270 kg         |