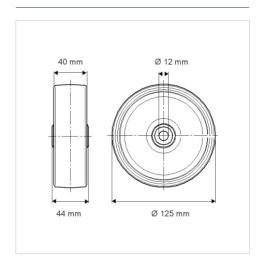

## **Technical Data**

| Wheel diameter         | 125 mm         |
|------------------------|----------------|
| Wheel width            | 40 mm          |
| Axle Hole-Ø            | 12 mm          |
| Hub length             | 44 mm          |
| Temperature            | - 20 / + 60 °C |
| Standard               | EN_12532       |
| Weight                 | 0.177 kg       |
| Hardness of tread      | Shore D 65     |
| Load capacity          | 200 kg         |
| Load capacity (static) | 400 kg         |

## **Dimensions**