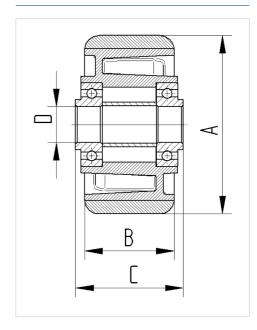

from original product

#### **Technical Data**

| Wheel diameter         | 200 mm         |
|------------------------|----------------|
| Wheel width            | 50 mm          |
| Axle Hole-Ø            | 20 mm          |
| Hub length             | 60 mm          |
| Temperature            | - 20 / + 60 °C |
| Standard               | EN_12532       |
| Weight                 | 1.3 kg         |
| Hardness of tread      | Shore A 92     |
| Load capacity          | 800 kg         |
| Load capacity (static) | 1600 kg        |

#### **Dimensions**



### Advantages at a glance

| Roll performance     | • • • • • |
|----------------------|-----------|
| Movement noise       | • • • 0 0 |
| Attrition            | • • • • • |
| Corrosion resistance | • • • 0 0 |

## **Structure & Mounting**