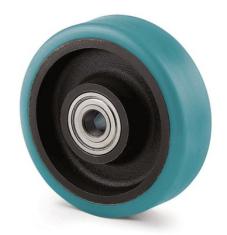

# FCP200x50-Ø20 plus

EAN 4031582445206

Wheel centre made of cast iron, Tread: Polyurethane, casted, Ultratech, suitable especially for higher speeds of up to 16 km/h, precision ball bearing

Picture may differ from original product