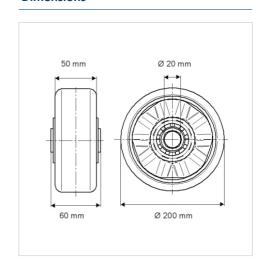

#### **Technical Data**

| Wheel diameter         | 200 mm         |
|------------------------|----------------|
| Wheel width            | 50 mm          |
| Axle Hole-Ø            | 20 mm          |
| Hub length             | 60 mm          |
| Temperature            | - 20 / + 60 °C |
| Standard               | EN_12532       |
| Weight                 | 1.3 kg         |
| Hardness of tread      | Shore A 92     |
| Load capacity          | 800 kg         |
| Load capacity (static) | 1600 kg        |

#### **Dimensions**