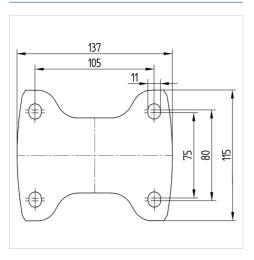

#### **Technical Data**

| Wheel diameter         | 125 mm         |
|------------------------|----------------|
| Wheel width            | 50 mm          |
| Castor width           | 115 mm         |
| Size of Plate          | 137 x 115,0 mm |
| Plate hole centres     | 105 x 80/75 mm |
| Plate hole             | 11 mm          |
| Dome-Ø                 | 115 mm         |
| Overall height         | 178 mm         |
| Temperature            | - 10 / + 60 °C |
| Standard               | EN_12532       |
| Weight                 | 1.715 kg       |
| Hardness of tread      | Shore A 92     |
| Load capacity          | 500 kg         |
| Load capacity (static) | 1000 kg        |

#### **Dimensions**