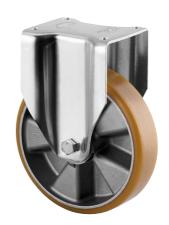

## 3648ITP125P63 Flat

EAN 4031582337389

Fixed castor, Fork made of heavy pressed steel, bright zinc plated, blue passivated, wheel axle with nut, plate fitting.

Wheel centre made of Aluminium, Tread: Polyurethane, casted, precision ball bearing  $\,$ 

Picture may differ from original product

#### **Technical Data**

| Wheel diameter         | 125 mm         |
|------------------------|----------------|
| Wheel width            | 50 mm          |
| Castor width           | 115 mm         |
| Size of Plate          | 137 x 115,0 mm |
| Plate hole centres     | 105 x 80/75 mm |
| Plate hole             | 11 mm          |
| Dome-Ø                 | 115 mm         |
| Overall height         | 178 mm         |
| Temperature            | - 10 / + 60 °C |
| Standard               | EN_12532       |
| Weight                 | 1.715 kg       |
| Hardness of tread      | Shore A 92     |
| Load capacity          | 500 kg         |
| Load capacity (static) | 1000 kg        |