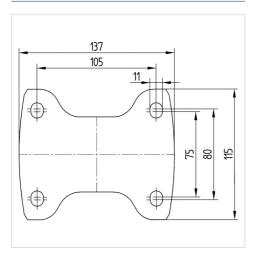

## **Technical Data**

| Wheel diameter         | 160 mm         |
|------------------------|----------------|
| Wheel width            | 50 mm          |
| Castor width           | 115 mm         |
| Size of Plate          | 137 x 115,0 mm |
| Plate hole centres     | 105 x 80/75 mm |
| Plate hole             | 11 mm          |
| Dome-Ø                 | 115 mm         |
| Overall height         | 210 mm         |
| Temperature            | - 10 / + 60 °C |
| Standard               | EN_12532       |
| Weight                 | 2.081 kg       |
| Hardness of tread      | Shore A 92     |
| Load capacity          | 600 kg         |
| Load capacity (static) | 1200 kg        |

## Structure & Mounting