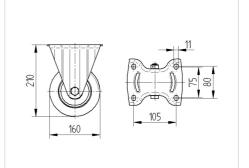

#### Dimensions

## **Technical Data**

| Wheel diameter         | 160 mm         |
|------------------------|----------------|
| Wheel width            | 50 mm          |
| Castor width           | 115 mm         |
| Size of Plate          | 137 x 115,0 mm |
| Plate hole centres     | 105 x 80/75 mm |
| Plate hole             | 11 mm          |
| Dome-Ø                 | 115 mm         |
| Overall height         | 210 mm         |
| Temperature            | - 10 / + 60 °C |
| Standard               | EN_12532       |
| Weight                 | 2.081 kg       |
| Hardness of tread      | Shore A 92     |
| Load capacity          | 600 kg         |
| Load capacity (static) | 1200 kg        |