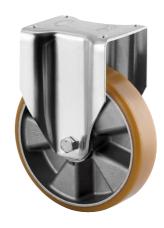

# DELTA 3648ITP160P63 Flat

EAN 4031582337396

Fixed castor, Fork made of heavy pressed steel, bright zinc plated, blue passivated, wheel axle with nut, plate fitting. Wheel centre made of Aluminium, Tread: Polyurethane, casted, precision ball bearing

**PRODUCT INFORMATION** 

DELTA 3648ITP160P63 Flat

EAN 4031582337396