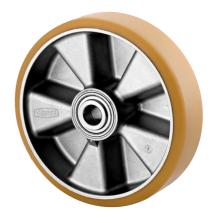

EAN 4031582070323

Wheel centre made of Aluminium, Tread: Polyurethane, casted, precision ball bearing

Picture may differ from original product

## Dimensions

| Wheel diameter         | 160 mm         |
|------------------------|----------------|
| Wheel width            | 50 mm          |
| Axle Hole-Ø            | 20 mm          |
| Hub length             | 60 mm          |
| Temperature            | - 10 / + 60 °C |
| Standard               | EN_12532       |
| Weight                 | 1.07 kg        |
| Hardness of tread      | Shore A 92     |
| Load capacity          | 800 kg         |
| Load capacity (static) | 1600 kg        |