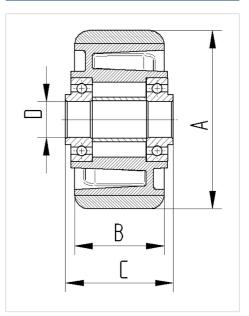

## **Structure & Mounting**

## Dimensions

| Wheel diameter         | 160 mm         |
|------------------------|----------------|
| Wheel width            | 50 mm          |
| Axle Hole-Ø            | 20 mm          |
| Hub length             | 60 mm          |
| Temperature            | - 10 / + 60 °C |
| Standard               | EN_12532       |
| Weight                 | 1.07 kg        |
| Hardness of tread      | Shore A 92     |
| Load capacity          | 800 kg         |
| Load capacity (static) | 1600 kg        |