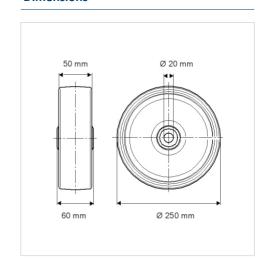

#### **Technical Data**

| Wheel diameter         | 250 mm         |
|------------------------|----------------|
| Wheel width            | 50 mm          |
| Axle Hole-Ø            | 20 mm          |
| Hub length             | 60 mm          |
| Temperature            | - 20 / + 85 °C |
| Standard               | EN_12532       |
| Weight                 | 2.37 kg        |
| Hardness of tread      | Shore A 68     |
| Load capacity          | 500 kg         |
| Load capacity (static) | 1000 kg        |

#### **Dimensions**