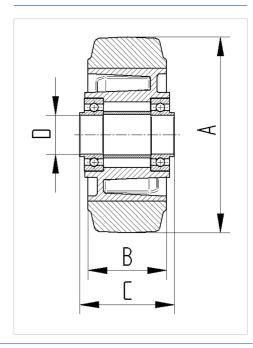

from original product

#### **Technical Data**

| Wheel diameter         | 250 mm         |
|------------------------|----------------|
| Wheel width            | 50 mm          |
| Axle Hole-Ø            | 20 mm          |
| Hub length             | 60 mm          |
| Temperature            | - 20 / + 85 °C |
| Standard               | EN_12532       |
| Weight                 | 2.37 kg        |
| Hardness of tread      | Shore A 68     |
| Load capacity          | 500 kg         |
| Load capacity (static) | 1000 kg        |

#### **Dimensions**



### Advantages at a glance

| Roll performance     | • • • 0 0 |
|----------------------|-----------|
| Movement noise       | • • • 0 0 |
| Attrition            | • • • 0 0 |
| Corrosion resistance | • • • 0 0 |

## **Structure & Mounting**