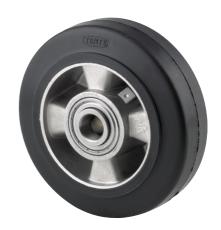

# IEP250x50-Ø20

EAN 4031582319750

Wheel centre made of Aluminium, Tread: black elastic-tyre, vulcanized, precision ball bearing

Picture may differ from original product