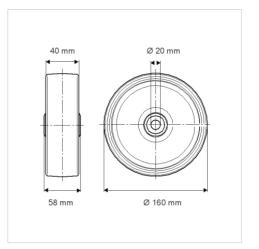

## Dimensions

## **Technical Data**

| Wheel diameter         | 160 mm         |
|------------------------|----------------|
| Wheel width            | 40 mm          |
| Axle Hole-Ø            | 20 mm          |
| Hub length             | 58 mm          |
| Temperature            | - 20 / + 60 °C |
| Standard               | EN_12532       |
| Weight                 | 0.544 kg       |
| Hardness of tread      | Shore A 80     |
| Load capacity          | 160 kg         |
| Load capacity (static) | 320 kg         |