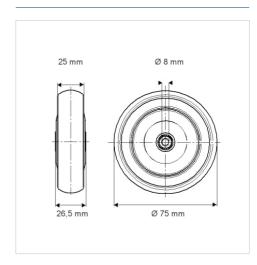

#### **Technical Data**

| Wheel diameter         | 75 mm          |
|------------------------|----------------|
| Wheel width            | 25 mm          |
| Axle Hole-Ø            | 8 mm           |
| Hub length             | 26.5 mm        |
| Temperature            | - 20 / + 60 °C |
| Standard               | EN_12530       |
| Weight                 | 0.063 kg       |
| Hardness of tread      | Shore A 87     |
| Load capacity          | 75 kg          |
| Load capacity (static) | 150 kg         |

#### **Dimensions**