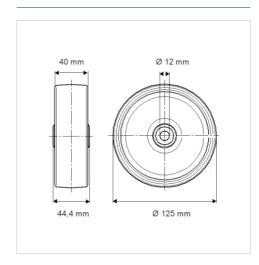

## **Technical Data**

| Wheel diameter         | 125 mm         |
|------------------------|----------------|
| Wheel width            | 40 mm          |
| Axle Hole-Ø            | 12 mm          |
| Hub length             | 44.4 mm        |
| Temperature            | - 20 / + 60 °C |
| Standard               | EN_12532       |
| Weight                 | 0.2 kg         |
| Hardness of tread      | Shore D 65     |
| Load capacity          | 200 kg         |
| Load capacity (static) | 400 kg         |

## **Dimensions**