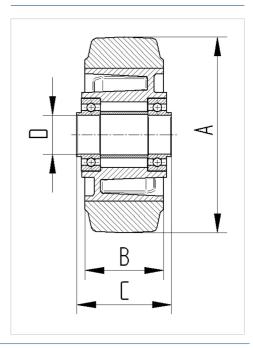

from original product

#### **Technical Data**

| Wheel diameter         | 250 mm         |
|------------------------|----------------|
| Wheel width            | 50 mm          |
| Axle Hole-Ø            | 20 mm          |
| Hub length             | 60 mm          |
| Temperature            | - 20 / + 85 °C |
| Standard               | EN_12532       |
| Weight                 | 2.37 kg        |
| Hardness of tread      | Shore A 68     |
| Load capacity          | 500 kg         |
| Load capacity (static) | 1000 kg        |

#### **Dimensions**



### Advantages at a glance

| Roll performance     | • • • 0 0 |
|----------------------|-----------|
| Movement noise       | • • • 0 0 |
| Attrition            | • • • 0 0 |
| Corrosion resistance | • • • 0 0 |

## **Structure & Mounting**