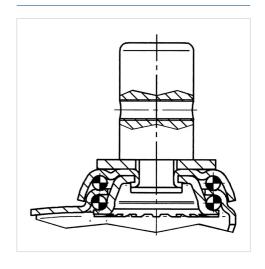

conductive, tread made of Polyurethane, with threadguards, precision ball bearing





Picture may differ from original product

#### **Technical Data**

| Wheel diameter         | 150 mm         |
|------------------------|----------------|
| Wheel width            | 32 mm          |
| Bolt-Ø                 | 28 mm          |
| Bolt length            | 45 mm          |
| Offset                 | 45 mm          |
| Swivel Interference    | 240 mm         |
| Overall height         | 188 mm         |
| Temperature            | - 20 / + 60 °C |
| Standard               | EN_12530       |
| Swivel Radius          | 120 mm         |
| Hardness of tread      | Shore A 87     |
| Load capacity          | 100 kg         |
| Load capacity (static) | 200 kg         |

## **Structure & Mounting**



## Advantages at a glance

| Roll performance     | • • • 0 0 |
|----------------------|-----------|
| Movement noise       | • • • 0 0 |
| Attrition            | • • • • • |
| Corrosion resistance | • • • 0 0 |