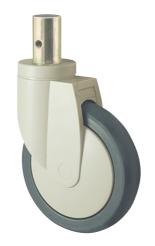

# 2070XSP150R05-28

EAN 4031582363272

Swivel castor, housing made of pressed steel, bright zinc plated, blue passivated, double ball bearing swivel head, wheel axle riveted for attaching the cover, covering of the housing made of Polypropylene, RAL 9002 grey-white, solid plug fitting. Wheel centre made of Polyamide, electric conductive, tread made of Polyurethane, with threadguards, precision ball bearing

Picture may differ from original product