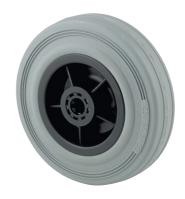

## PIR080x35-Ø12

EAN 4031582370713

Wheel centre made of Polypropylene, Tread: solid rubber, grey non-marking, roller bearing

Picture may differ from original product