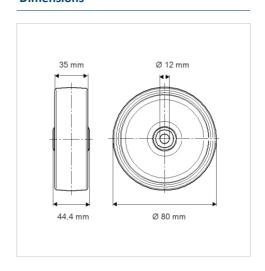

#### **Technical Data**

| Wheel diameter    | 80 mm          |
|-------------------|----------------|
| Wheel width       | 35 mm          |
| Axle Hole-Ø       | 12 mm          |
| Hub length        | 44.4 mm        |
| Temperature       | - 20 / + 60 °C |
| Standard          | EN_12532       |
| Weight            | 0.197 kg       |
| Hardness of tread | Shore A 80     |
| Load capacity     | 70 kg          |
|                   |                |

#### **Dimensions**