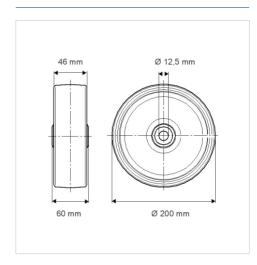

#### **Technical Data**

| Wheel diameter         | 200 mm         |
|------------------------|----------------|
| Wheel width            | 46 mm          |
| Axle Hole-Ø            | 12.5 mm        |
| Hub length             | 60 mm          |
| Temperature            | - 20 / + 80 °C |
| Standard               | EN_12532       |
| Weight                 | 1.312 kg       |
| Hardness of tread      | Shore A 63     |
| Load capacity          | 400 kg         |
| Load capacity (static) | 800 kg         |

#### **Dimensions**