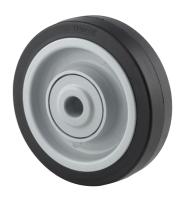

## UEP200x46-Ø12

EAN 4031582070378

Wheel centre made of Polyamide, Tread: elastic-tyre, black, precision ball bearing

Picture may differ from original product