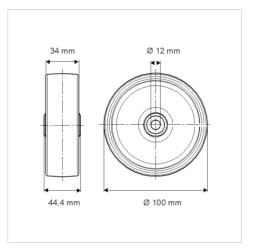

## Dimensions

## **Technical Data**

| Wheel diameter         | 100 mm         |
|------------------------|----------------|
| Wheel width            | 34 mm          |
| Axle Hole-Ø            | 12 mm          |
| Hub length             | 44.4 mm        |
| Temperature            | - 20 / + 80 °C |
| Standard               | EN_12532       |
| Weight                 | 0.245 kg       |
| Hardness of tread      | Shore A 63     |
| Load capacity          | 160 kg         |
| Load capacity (static) | 320 kg         |