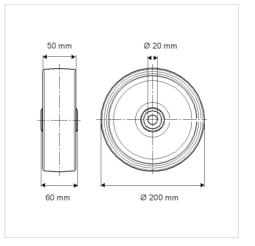

## Dimensions

## **Technical Data**

| Wheel diameter         | 200 mm         |
|------------------------|----------------|
| Wheel width            | 50 mm          |
| Axle Hole-Ø            | 20 mm          |
| Hub length             | 60 mm          |
| Temperature            | - 20 / + 85 °C |
| Standard               | EN_12532       |
| Weight                 | 1.75 kg        |
| Hardness of tread      | Shore A 68     |
| Load capacity          | 450 kg         |
| Load capacity (static) | 900 kg         |