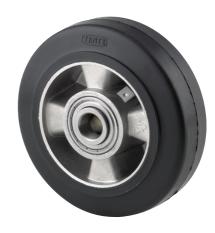

EAN 4031582319736

Wheel centre made of Aluminium, Tread: black elastic-tyre, vulcanized, precision ball bearing

Picture may differ from original product