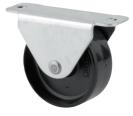

EAN 4031582300284

Fixed castor, Fork made of pressed steel, bright zinc plated, blue passivated, axle riveted, plate fitting. Wheel centre made of Polyamide, plain bearing

Picture may differ from original product