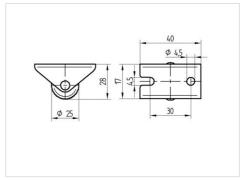

## Dimensions

## **Technical Data**

| Wheel diameter         | 25 mm          |
|------------------------|----------------|
| Wheel width            | 13 mm          |
| Castor width           | 20 mm          |
| Size of Plate          | 40 x 17 mm     |
| Plate hole centres     | 30 mm          |
| Plate hole             | 4,5 mm         |
| Dome-Ø                 | 20 mm          |
| Overall height         | 28 mm          |
| Temperature            | - 25 / - 25 °C |
| Standard               | EN_12530       |
| Weight                 | 0.018 kg       |
| Hardness of tread      | Shore D 75     |
| Load capacity          | 25 kg          |
| Load capacity (static) | 50 kg          |
|                        |                |