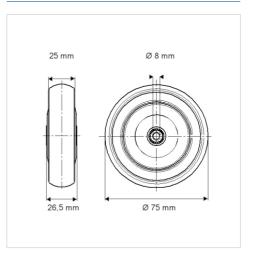

## Dimensions

## **Technical Data**

| Wheel diameter         | 75 mm          |
|------------------------|----------------|
| Wheel width            | 25 mm          |
| Axle Hole-Ø            | 8 mm           |
| Hub length             | 26.5 mm        |
| Temperature            | - 20 / + 60 °C |
| Standard               | EN_12530       |
| Weight                 | 0.064 kg       |
| Hardness of tread      | Shore A 87     |
| Load capacity          | 75 kg          |
| Load capacity (static) | 150 kg         |