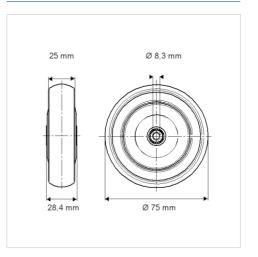

## Dimensions

## **Technical Data**

| Wheel diameter         | 75 mm          |
|------------------------|----------------|
| Wheel width            | 25 mm          |
| Axle Hole-Ø            | 8.3 mm         |
| Hub length             | 28.4 mm        |
| Temperature            | - 20 / + 60 °C |
| Standard               | EN_12530       |
| Weight                 | 0.094 kg       |
| Hardness of tread      | Shore A 87     |
| Load capacity          | 50 kg          |
| Load capacity (static) | 100 kg         |