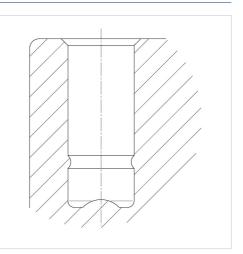

## **SMILES** 5525UAI075L51-11 RAL9006

EAN 4031582310672

Swivel castor with wheel brake, housing made of Polyamide, with blind hole fitting. Wheel centre made of Polyamide, Tread: Polyurethane, plain bearing





Picture may differ from original product

## **Structure & Mounting**

## **Technical Data**

| 75 mm          |
|----------------|
| 10 mm          |
| 65 mm          |
| 11 mm          |
| 45 mm          |
| 30 mm          |
| 212 mm         |
| 88 mm          |
| - 20 / + 60 °C |
| EN_12528       |
| 0.295 kg       |
| 106 mm         |
| Shore A 92     |
| 100 kg         |
| 200 kg         |
|                |



## Advantages at a glance

| Roll performance     |                                         |
|----------------------|-----------------------------------------|
| Movement noise       | $\bullet \bullet \bullet \circ \circ$   |
| Attrition            | $\bullet \bullet \bullet \circ \circ$   |
| Corrosion resistance | $\bullet \bullet \bullet \bullet \circ$ |