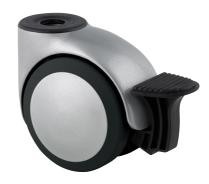

## **SMILES** 5525UAI075L51-11 RAL9006

EAN 4031582310672

Swivel castor with wheel brake, housing made of Polyamide, with blind hole fitting. Wheel centre made of Polyamide, Tread: Polyurethane, plain bearing

Picture may differ from original product