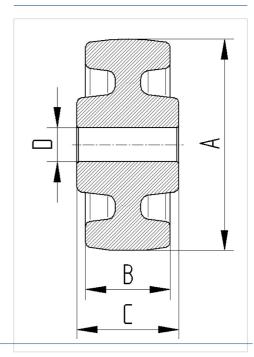

er from original product

### **Technical Data**

| Wheel diameter         | 125 mm         |
|------------------------|----------------|
| Wheel width            | 50 mm          |
| Axle Hole-Ø            | 20 mm          |
| Hub length             | 60 mm          |
| Temperature            | - 40 / + 80 °C |
| Standard               | EN_12533       |
| Weight                 | 0.533 kg       |
| Hardness of tread      | Shore D 75     |
| Load capacity          | 700 kg         |
| Load capacity (static) | 1400 kg        |

#### **Dimensions**



## Advantages at a glance

| Roll performance     | • • • 0 0 |
|----------------------|-----------|
| Movement noise       | • • • 0 0 |
| Attrition            | • • • •   |
| Corrosion resistance | • • • 0 0 |

## **Structure & Mounting**