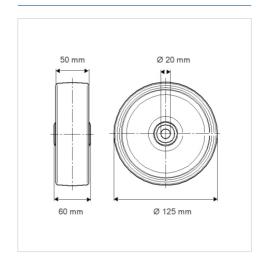

### **Technical Data**

| Wheel diameter         | 125 mm         |
|------------------------|----------------|
| Wheel width            | 50 mm          |
| Axle Hole-Ø            | 20 mm          |
| Hub length             | 60 mm          |
| Temperature            | - 40 / + 80 °C |
| Standard               | EN_12533       |
| Weight                 | 0.533 kg       |
| Hardness of tread      | Shore D 75     |
| Load capacity          | 700 kg         |
| Load capacity (static) | 1400 kg        |

#### **Dimensions**