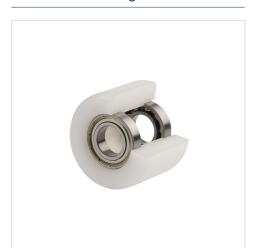

|
| Wheel width            | 75 mm          |
| Axle Hole-Ø            | 20 mm          |
| Hub length             | 75 mm          |
| Temperature            | - 40 / + 80 °C |
| Standard               | EN_12533       |
| Weight                 | 0.208 kg       |
| Hardness of tread      | Shore D 75     |
| Bearing type           | 6204 No.       |
| Load capacity          | 750 kg         |
| Load capacity (static) | 1500 kg        |

#### **Dimensions**



#### Advantages at a glance

| Roll performance     | • • • •   |
|----------------------|-----------|
| Movement noise       | • • • 0 0 |
| Attrition            | • • • •   |
| Corrosion resistance | • • • 0 0 |

#### **Structure & Mounting**



# **DURATECH**

TOP085x75-Ø20 HL75

EAN 4031582331196

#### **Structure & Mounting**