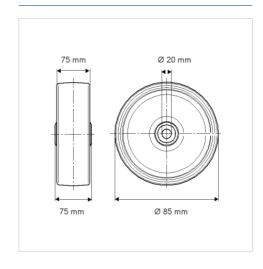

#### **Technical Data**

| Wheel diameter         | 85 mm          |
|------------------------|----------------|
| Wheel width            | 75 mm          |
| Axle Hole-Ø            | 20 mm          |
| Hub length             | 75 mm          |
| Temperature            | - 40 / + 80 °C |
| Standard               | EN_12533       |
| Weight                 | 0.208 kg       |
| Hardness of tread      | Shore D 75     |
| Bearing type           | 6204 No.       |
| Load capacity          | 750 kg         |
| Load capacity (static) | 1500 kg        |

#### **Dimensions**