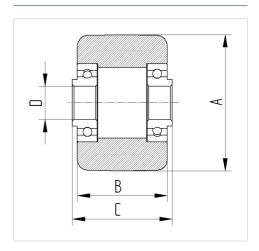

| Wheel diameter         | 85 mm          |
|------------------------|----------------|
| Wheel width            | 75 mm          |
| Axle Hole-Ø            | 20 mm          |
| Hub length             | 75 mm          |
| Temperature            | - 40 / + 80 °C |
| Standard               | EN_12533       |
| Weight                 | 0.208 kg       |
| Hardness of tread      | Shore D 75     |
| Bearing type           | 6204 No.       |
| Load capacity          | 750 kg         |
| Load capacity (static) | 1500 kg        |

#### **Dimensions**



#### Advantages at a glance

| Roll performance     | • • • •   |
|----------------------|-----------|
| Movement noise       | • • • 0 0 |
| Attrition            | • • • •   |
| Corrosion resistance | • • • 0 0 |

#### **Structure & Mounting**



# **DURATECH**

TOP085x75-Ø20 HL75

EAN 4031582331196

#### **Structure & Mounting**