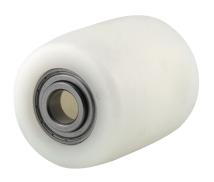

### TOP085x75-Ø20 HL75

EAN 4031582331196

Wheel centre made of Polyamide, heavy duty, precision ball bearing Load capacities on a smooth, even surface.

Picture may differ from original product