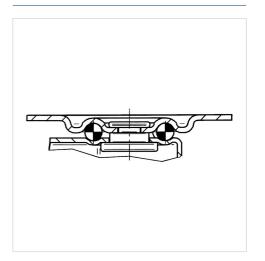

| 32 mm          |
| Offset                 | 13 mm          |
| Swivel Interference    | 64 mm          |
| Overall height         | 50.5 mm        |
| Temperature            | - 20 / + 60 °C |
| Standard               | EN_12528       |
| Weight                 | 0.071 kg       |
| Swivel Radius          | 32 mm          |
| Hardness of tread      | Shore D 65     |
| Load capacity          | 25 kg          |
| Load capacity (static) | 50 kg          |
|                        |                |

## Advantages at a glance

| • • • 0 0                             |
|---------------------------------------|
|                                       |
|                                       |
| $\bullet \bullet \bullet \circ \circ$ |
|                                       |