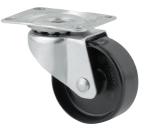

EAN 4031582336672

Swivel castor, housing made of pressed steel, bright zinc plated, blue passivated, single ball race swivel head, axle riveted, plate fitting. Wheel centre made of Polypropylene, plain bearing

Picture may differ from original product