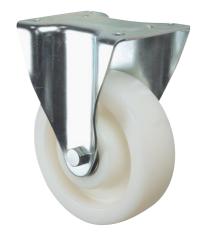

## 3648UOO160P63

EAN 4031582337761

Fixed castor, Fork made of heavy pressed steel, bright zinc plated, blue passivated, wheel axle with nut, plate fitting.
Wheel centre made of Polyamide, plain bearing

Picture may differ from original product