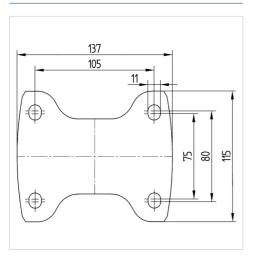

#### **Technical Data**

| Wheel diameter         | 160 mm         |
|------------------------|----------------|
| Wheel width            | 50 mm          |
| Castor width           | 115 mm         |
| Size of Plate          | 137 x 115,0 mm |
| Plate hole centres     | 105 x 80/75 mm |
| Plate hole             | 11 mm          |
| Dome-Ø                 | 115 mm         |
| Overall height         | 210 mm         |
| Temperature            | - 40 / + 85 °C |
| Standard               | EN_12532       |
| Weight                 | 1.439 kg       |
| Hardness of tread      | Shore D 75     |
| Load capacity          | 500 kg         |
| Load capacity (static) | 1000 kg        |

#### **Structure & Mounting**