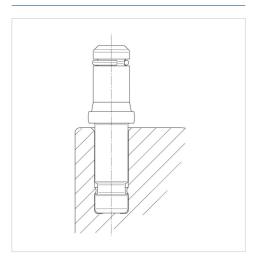

# **GLIDE**

# A229PAI050B10-11x20

EAN 4031582351477

Glide made of Polyamide, with Teflon base for hard floors





Picture may differ from original product

#### **Technical Data**

| Wheel diameter          | 50 mm          |
|-------------------------|----------------|
| Metal stem with circlip | 11 x 20 mm     |
| Dome-Ø                  | 38 mm          |
| Overall height          | 39 mm          |
| Temperature             | - 20 / + 60 °C |
| Weight                  | 0.058 kg       |
| Collar-Ø                | 50 mm          |

## Advantages at a glance

| Roll performance     | • • • 0 0 |
|----------------------|-----------|
| Movement noise       | • • • 0 0 |
| Attrition            | • • • • ○ |
| Corrosion resistance | • • • • ○ |

### **Structure & Mounting**