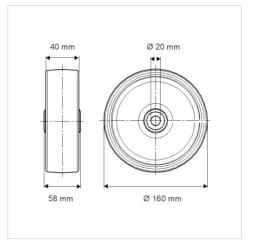

## Dimensions

## **Technical Data**

| Wheel diameter         | 160 mm         |
|------------------------|----------------|
| Wheel width            | 40 mm          |
| Axle Hole-Ø            | 20 mm          |
| Hub length             | 58 mm          |
| Temperature            | - 25 / + 80 °C |
| Standard               | EN_12532       |
| Weight                 | 0.673 kg       |
| Hardness of tread      | Shore D 42     |
| Load capacity          | 350 kg         |
| Load capacity (static) | 700 kg         |