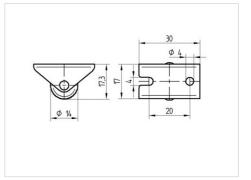

## Dimensions

## **Technical Data**

| Wheel diameter         | 14 mm          |
|------------------------|----------------|
| Wheel width            | 14 mm          |
| Castor width           | 20 mm          |
| Size of Plate          | 30 x 17 mm     |
| Plate hole centres     | 20 mm          |
| Plate hole             | 4 mm           |
| Dome-Ø                 | 20 mm          |
| Overall height         | 17 mm          |
| Temperature            | - 20 / + 60 °C |
| Standard               | EN_12528       |
| Weight                 | 0.011 kg       |
| Hardness of tread      | Shore D 65     |
| Load capacity          | 25 kg          |
| Load capacity (static) | 50 kg          |
|                        |                |