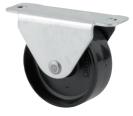

EAN 4031582030044

Fixed castor, Fork made of pressed steel, bright zinc plated, blue passivated, axle riveted, plate fitting. Wheel centre made of Polyamide, plain bearing

Picture may differ from original product