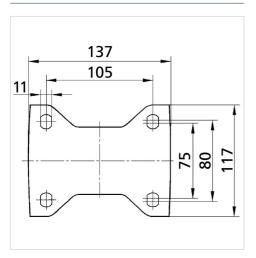

#### **Technical Data**

| Wheel diameter         | 200 mm         |
|------------------------|----------------|
| Wheel width            | 50 mm          |
| Castor width           | 117 mm         |
| Size of Plate          | 137 x 117 mm   |
| Plate hole centres     | 105 x 80/75 mm |
| Plate hole             | 11 mm          |
| Overall height         | 240 mm         |
| Temperature            | - 20 / + 85 °C |
| Standard               | EN_12532       |
| Weight                 | 2.941 kg       |
| Hardness of tread      | Shore A 67     |
| Load capacity          | 450 kg         |
| Load capacity (static) | 900 kg         |

#### **Dimensions**