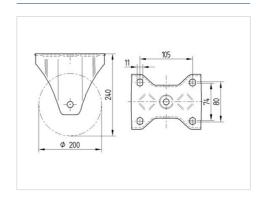

#### **Technical Data**

| Wheel diameter         | 200 mm         |
|------------------------|----------------|
| Wheel width            | 50 mm          |
| Castor width           | 117 mm         |
| Size of Plate          | 137 x 117 mm   |
| Plate hole centres     | 105 x 80/75 mm |
| Plate hole             | 11 mm          |
| Overall height         | 240 mm         |
| Temperature            | - 20 / + 85 °C |
| Standard               | EN_12532       |
| Weight                 | 2.941 kg       |
| Hardness of tread      | Shore A 67     |
| Load capacity          | 450 kg         |
| Load capacity (static) | 900 kg         |

#### **Dimensions**