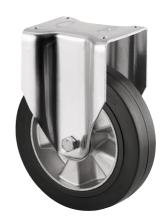

### 4688IEP200P63

EAN 4031582308273

Fixed castor, Fork made of heavy pressed steel, reinforced, bright zinc plated, blue passivated, wheel axle with nut, plate fitting. Wheel centre made of Aluminium, Tread: black elastic-tyre, vulcanized, precision ball bearing

Picture may differ from original product