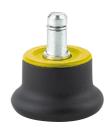

## **GLIDE** A229YOI050B10-11x20

EAN 4031582319613

Glide made of Polypropylene, electric conductive, for soft floors

Picture may differ from original product

## **Technical Data**

| Wheel diameter          | 50 mm          |
|-------------------------|----------------|
| Castor width            | 50 mm          |
| Metal stem with circlip | 11 x 20 mm     |
| Dome-Ø                  | 38 mm          |
| Overall height          | 33 mm          |
| Temperature             | - 20 / + 60 °C |
| Standard                | EN12529        |
| Weight                  | 0.065 kg       |
| Collar-Ø                | 50 mm          |
| Hardness of tread       | Shore D 65     |