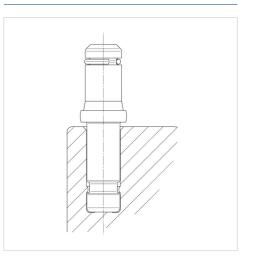

## **Structure & Mounting**

## **Technical Data**

| Wheel diameter          | 50 mm          |
|-------------------------|----------------|
| Castor width            | 50 mm          |
| Metal stem with circlip | 11 x 20 mm     |
| Dome-Ø                  | 38 mm          |
| Overall height          | 33 mm          |
| Temperature             | - 20 / + 60 °C |
| Standard                | EN12529        |
| Weight                  | 0.065 kg       |
| Collar-Ø                | 50 mm          |
| Hardness of tread       | Shore D 65     |