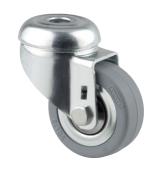

## 2470DIK050P30-11

EAN 4031582010091

Swivel castor, housing made of pressed steel, bright zinc plated, blue passivated, double ball bearing swivel head, wheel axle with nut, bolt hole. Wheel centre made of pressed steel, Tread: solid rubber, grey non-marking, with threadguards, cone ball bearing Castors can be mounted with standard screws of any length.

Picture may differ from original product