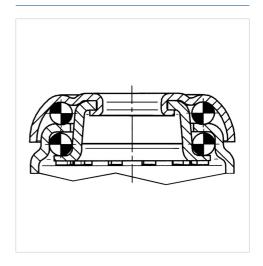

## 2470DIK050P30-11

EAN 4031582010091

Swivel castor, housing made of pressed steel, bright zinc plated, blue passivated, double ball bearing swivel head, wheel axle with nut, bolt hole. Wheel centre made of pressed steel, Tread: solid rubber, grey non-marking, with threadguards, cone ball bearing Castors can be mounted with standard screws of any length.

### **Structure & Mounting**