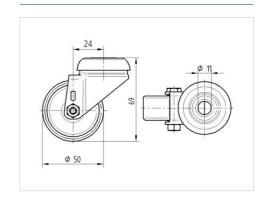

#### **Technical Data**

| Wheel diameter         | 50 mm          |
|------------------------|----------------|
| Wheel width            | 19 mm          |
| Castor width           | 43 mm          |
| Centre hole            | 11 mm          |
| Dome-Ø                 | 41 mm          |
| Offset                 | 24 mm          |
| Swivel Interference    | 98 mm          |
| Overall height         | 69 mm          |
| Temperature            | - 20 / + 85 °C |
| Standard               | EN_12530       |
| Weight                 | 0.206 kg       |
| Swivel Radius          | 49 mm          |
| Hardness of tread      | Shore A 80     |
| Load capacity          | 40 kg          |
| Load capacity (static) | 80 kg          |

#### **Dimensions**