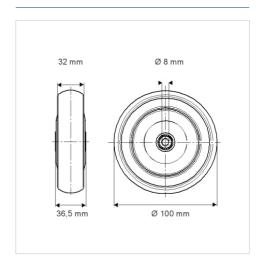

## **Technical Data**

| Wheel diameter         | 100 mm         |
|------------------------|----------------|
| Wheel width            | 32 mm          |
| Axle Hole-Ø            | 8.3 mm         |
| Hub length             | 36.5 mm        |
| Temperature            | - 25 / + 80 °C |
| Standard               | EN_12530       |
| Weight                 | 0.244 kg       |
| Hardness of tread      | Shore D 40     |
| Load capacity          | 150 kg         |
| Load capacity (static) | 300 kg         |

## **Dimensions**