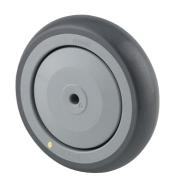

## **MAXTECH**

XSP100x32-Ø8

EAN 4031582350890

Wheel centre made of Polyamide, electric conductive, tread made of Polyurethane, with threadguards, precision ball bearing

Picture may differ from original product