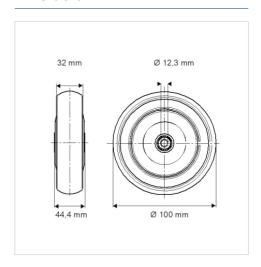

## **Technical Data**

| Wheel diameter         | 100 mm         |
|------------------------|----------------|
| Wheel width            | 32 mm          |
| Axle Hole-Ø            | 12.3 mm        |
| Hub length             | 44.4 mm        |
| Temperature            | - 20 / + 60 °C |
| Standard               | EN_12532       |
| Weight                 | 0.129 kg       |
| Hardness of tread      | Shore A 87     |
| Load capacity          | 80 kg          |
| Load capacity (static) | 160 kg         |

## **Dimensions**