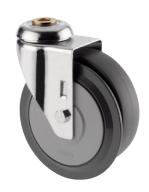

#### 2875ZIP125P30-13 RIGHT

EAN 4031582324372

Walkway Castor with automatic side brake for moving walkways, flanged wheel with one ball race, left and right hand design, housing made of pressed steel, bright zinc plated, blue passivated, double ball bearing swivel head, wheel axle with nut, Wheel centre: plastic, Tread: rubber, with threadguards, precision ball bearing.

Picture may differ from original product