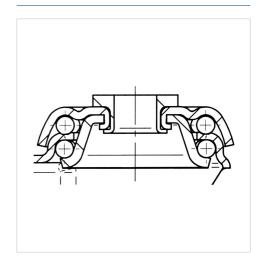

| Dome-Ø                 | 65 mm          |
| Offset                 | 40 mm          |
| Swivel Interference    | 205 mm         |
| Overall height         | 153 mm         |
| Temperature            | - 20 / + 60 °C |
| Standard               | EN_12530       |
| Weight                 | 0.893 kg       |
| Swivel Radius          | 102.5 mm       |
| Hardness of tread      | Shore A 80     |
| Load capacity          | 100 kg         |
| Load capacity (static) | 200 kg         |

#### Advantages at a glance

| Roll performance     | • • • 0 0 |
|----------------------|-----------|
| Movement noise       | • • • 0 0 |
| Attrition            | • • • 0 0 |
| Corrosion resistance | • • • 0 0 |





Picture may differ from original product

#### **Dimensions**



#### **Structure & Mounting**



# **STORA**

### 2875ZIP125P30-13 RIGHT

EAN 4031582324372

#### **Structure & Mounting**