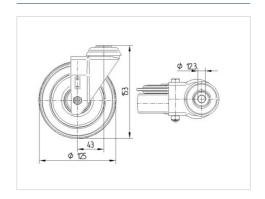

#### **Technical Data**

| Wheel diameter         | 125 mm         |
|------------------------|----------------|
| Wheel width            | 32 mm          |
| Castor width           | 70 mm          |
| Centre hole            | 13 mm          |
| Dome-Ø                 | 65 mm          |
| Offset                 | 40 mm          |
| Swivel Interference    | 205 mm         |
| Overall height         | 153 mm         |
| Temperature            | - 20 / + 60 °C |
| Standard               | EN_12530       |
| Weight                 | 0.893 kg       |
| Swivel Radius          | 102.5 mm       |
| Hardness of tread      | Shore A 80     |
| Load capacity          | 100 kg         |
| Load capacity (static) | 200 kg         |

#### **Dimensions**