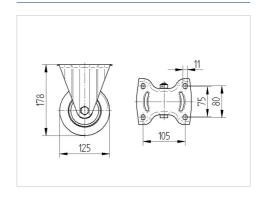

#### **Technical Data**

| Wheel diameter         | 125 mm         |
|------------------------|----------------|
| Wheel width            | 50 mm          |
| Castor width           | 115 mm         |
| Size of Plate          | 137 x 115,0 mm |
| Plate hole centres     | 105 x 80/75 mm |
| Plate hole             | 11 mm          |
| Dome-Ø                 | 115 mm         |
| Overall height         | 178 mm         |
| Temperature            | - 10 / + 60 °C |
| Standard               | EN_12532       |
| Weight                 | 1.715 kg       |
| Hardness of tread      | Shore A 92     |
| Load capacity          | 500 kg         |
| Load capacity (static) | 1000 kg        |

#### **Dimensions**