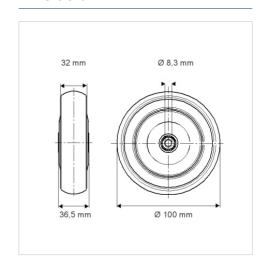

#### **Technical Data**

| Wheel diameter         | 100 mm         |
|------------------------|----------------|
| Wheel width            | 32 mm          |
| Axle Hole-Ø            | 8.3 mm         |
| Hub length             | 36.5 mm        |
| Temperature            | - 20 / + 60 °C |
| Standard               | EN_12530       |
| Weight                 | 0.194 kg       |
| Hardness of tread      | Shore A 87     |
| Load capacity          | 100 kg         |
| Load capacity (static) | 200 kg         |

#### **Dimensions**